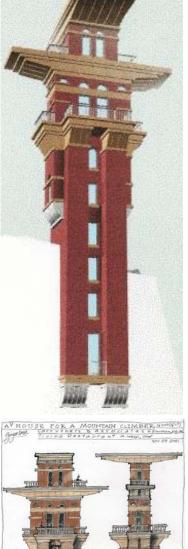

## HOUSE FORA MOUNTAIN CLIMBER

Aller Contractor States

Proportion Study: Felt Pen on Trace

Animation in AutoCAD ADT Post Processed in TVPaint (Formerly Mirage)

AutoCAD ADT