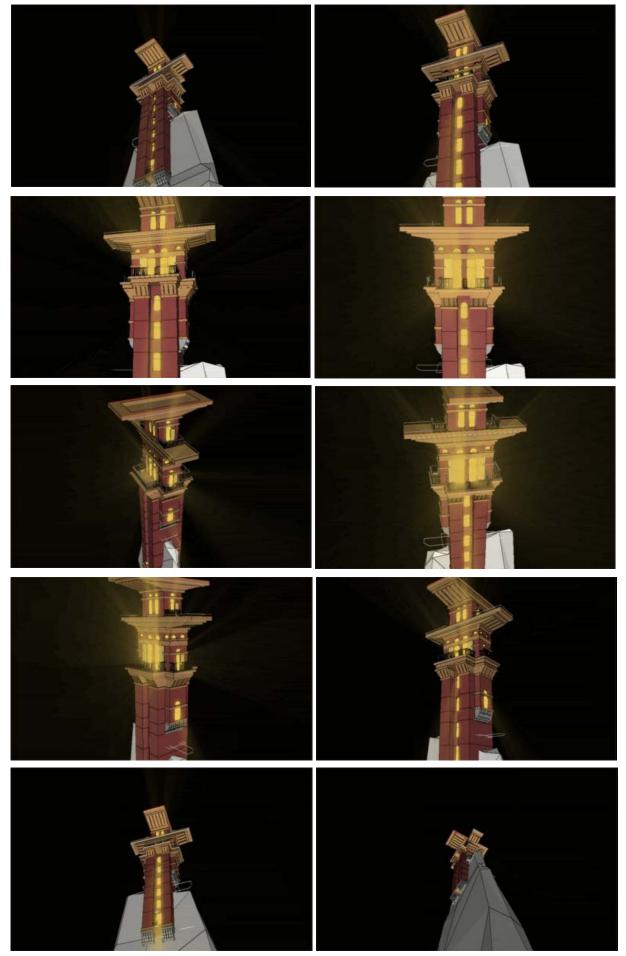

## HOUSE FORA MOUNTAIN CLIMBER

Aller Contractor States

Proportion Study: Felt Pen on Trace

Animation in AutoCAD ADT Post Processed in TVPaint (Formerly Mirage)

AutoCAD ADT

## HOUSE f o r a mountain CLIMBER

AutoCAD ADT

## HOUSE

FORA

MOUNTAIN

7 Phile water and

Initial Massing Concept Studies 'Climber Village': Felt Pen on Trace

CONCEPTUAL SKETCH GINGERBREAD HOUSE CARRUTHERS & ASSOCIATES

Animation in AutoCAD ADT Post Processed in TVPaint (Formerly Mirage)