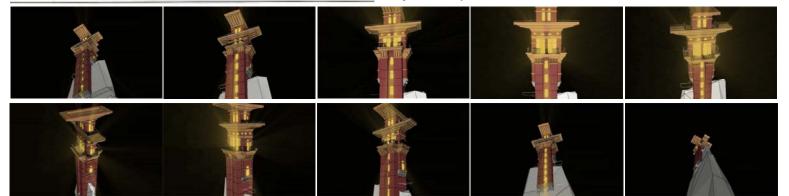

## HOUSE FORA MOUNTAIN CLIMBER

Aller Contractor States

Proportion Study: Felt Pen on Trace

Animation in AutoCAD ADT Post Processed in TVPaint (Formerly Mirage)

AutoCAD ADT