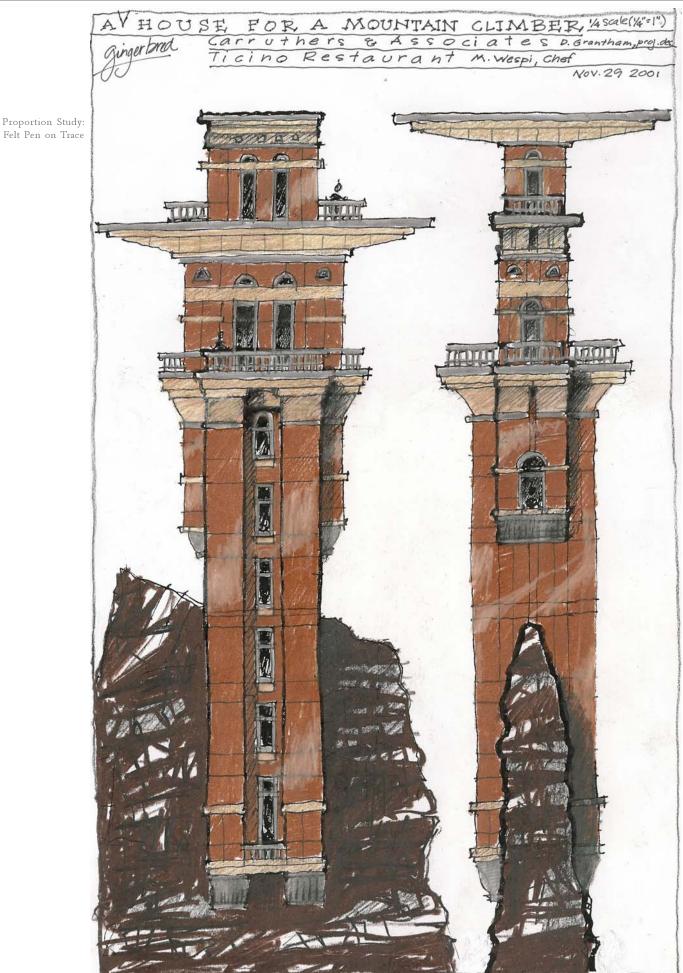

## HOUSE FORA MOUNTAIN CLIMBER

Aller Contractor States

Proportion Study: Felt Pen on Trace

Animation in AutoCAD ADT Post Processed in TVPaint (Formerly Mirage)

AutoCAD ADT

## HOUSE

FORA

MOUNTAIN

7 Phile water and

Initial Massing Concept Studies 'Climber Village': Felt Pen on Trace

CONCEPTUAL SKETCH GINGERBREAD HOUSE CARRUTHERS & ASSOCIATES

Animation in AutoCAD ADT Post Processed in TVPaint (Formerly Mirage)