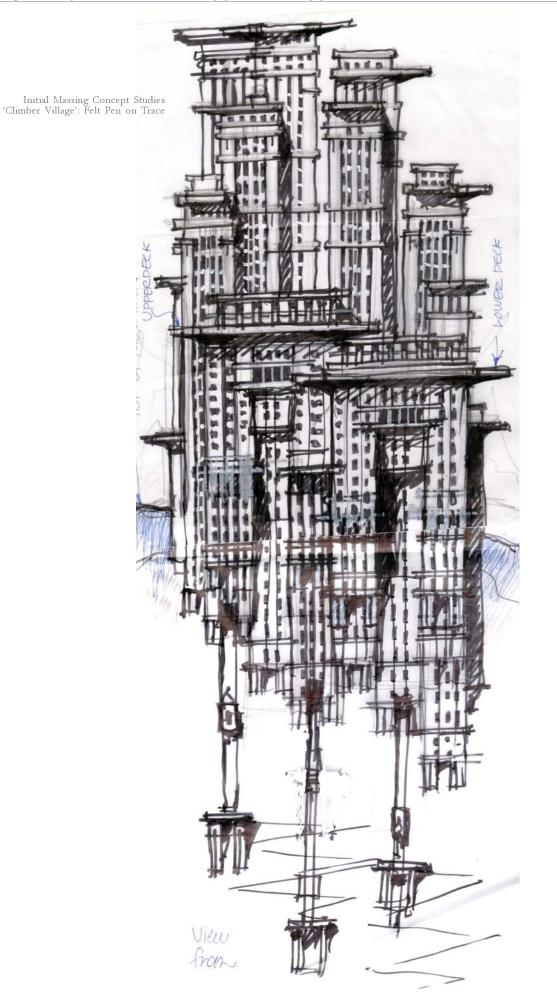

Initial Massing Concept Studies 'Climber Village': Felt Pen on Trace

Initial Design Sketch: Marker on Trace