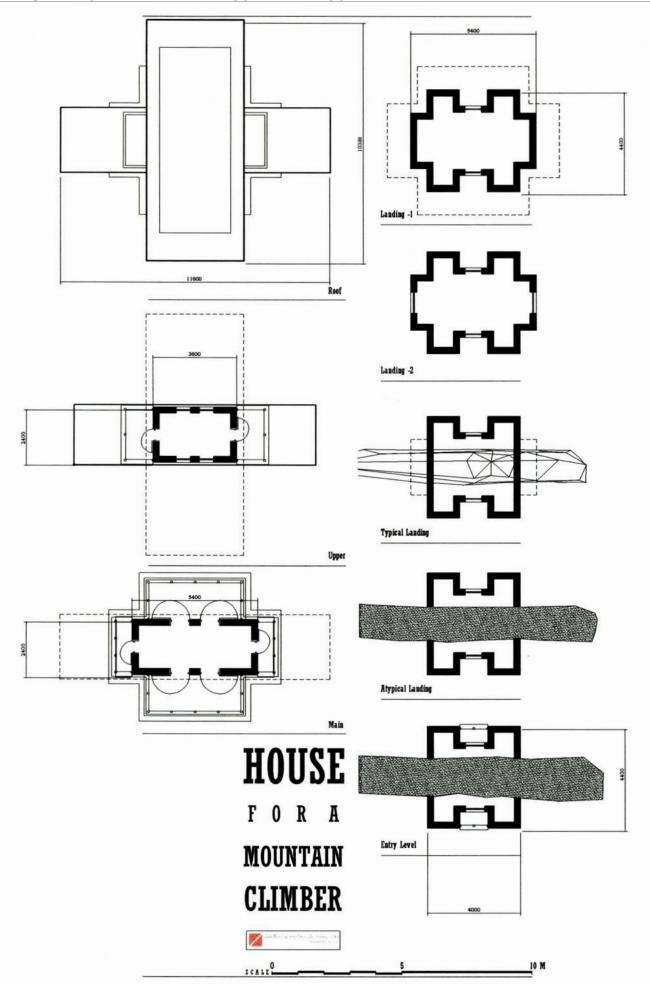

## HOUSE FORA MOUNTAIN CLIMBER

Aller Contractor States

Proportion Study: Felt Pen on Trace

Animation in AutoCAD ADT Post Processed in TVPaint (Formerly Mirage)

AutoCAD ADT

## HOUSE f o r a mountain CLIMBER

AutoCAD ADT