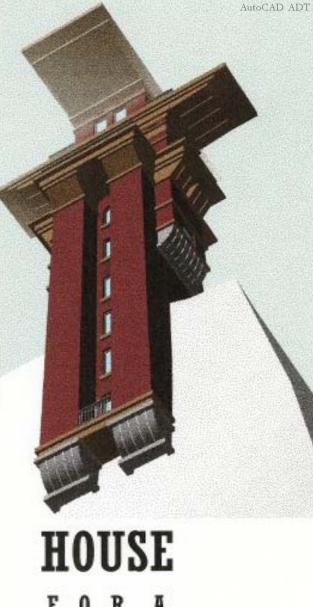

## HOUSE

FORA

MOUNTAIN

7 Phile water and

Initial Massing Concept Studies 'Climber Village': Felt Pen on Trace

CONCEPTUAL SKETCH GINGERBREAD HOUSE CARRUTHERS & ASSOCIATES

Animation in AutoCAD ADT Post Processed in TVPaint (Formerly Mirage)