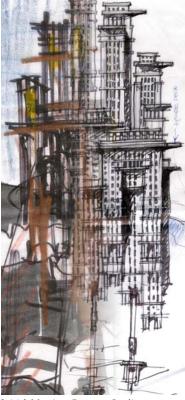

Initial Massing Concept Studies 'Climber Village': Felt Pen on Trace

Initial Design Sketch: Marker on Trace