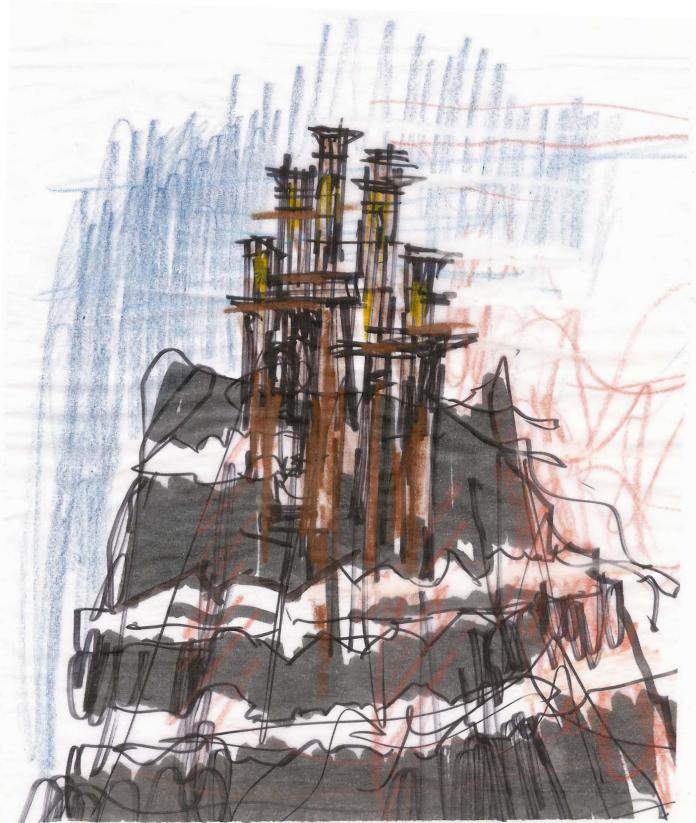

Initial Massing Concept Studies 'Climber Village': Felt Pen on Trace

Initial Design Sketch: Marker on Trace