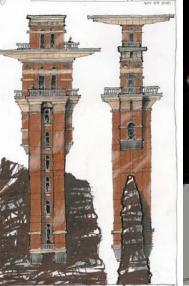

Initial Massing Concept Studies 'Climber Village': Felt Pen on Trace

Initial Design Sketch: Marker on Trace