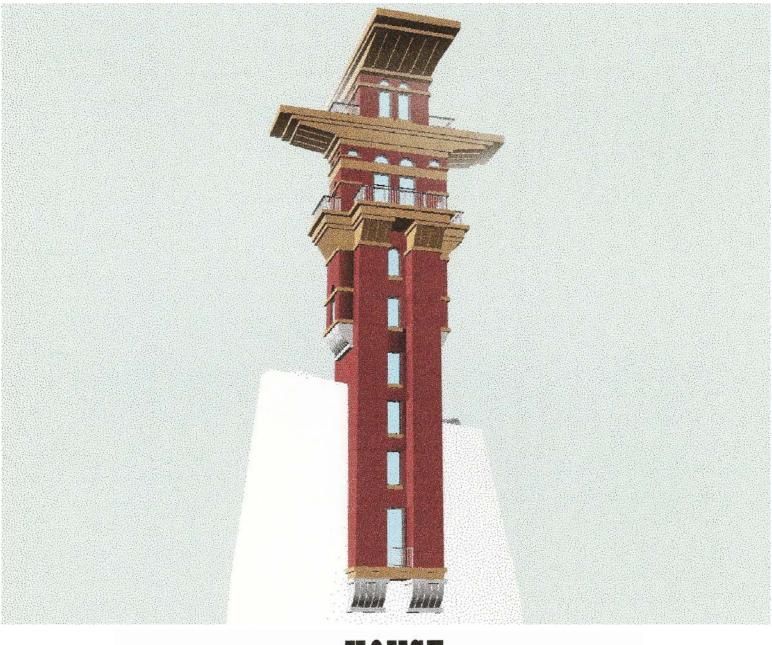

## HOUSE FORA MOUNTAIN CLIMBER

Aller Contractor States

Proportion Study: Felt Pen on Trace

Animation in AutoCAD ADT Post Processed in TVPaint (Formerly Mirage)

AutoCAD ADT

## HOUSE f o r a mountain CLIMBER

AutoCAD ADT