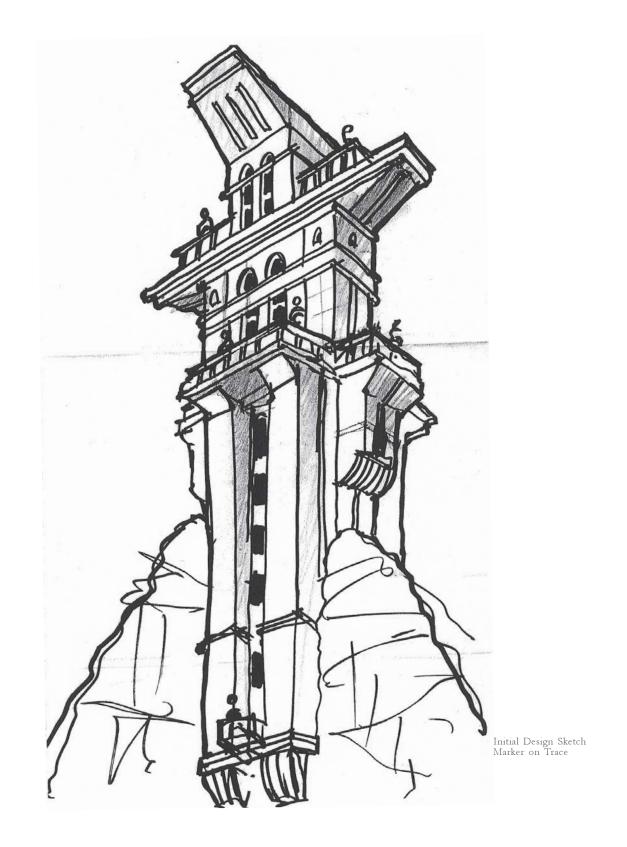

Initial Massing Concept Studies 'Climber Village': Felt Pen on Trace

Initial Design Sketch: Marker on Trace

## HOUSE FORA MOUNTAIN CLIMBER

Aller Contractor States

Proportion Study: Felt Pen on Trace

Animation in AutoCAD ADT Post Processed in TVPaint (Formerly Mirage)

AutoCAD ADT